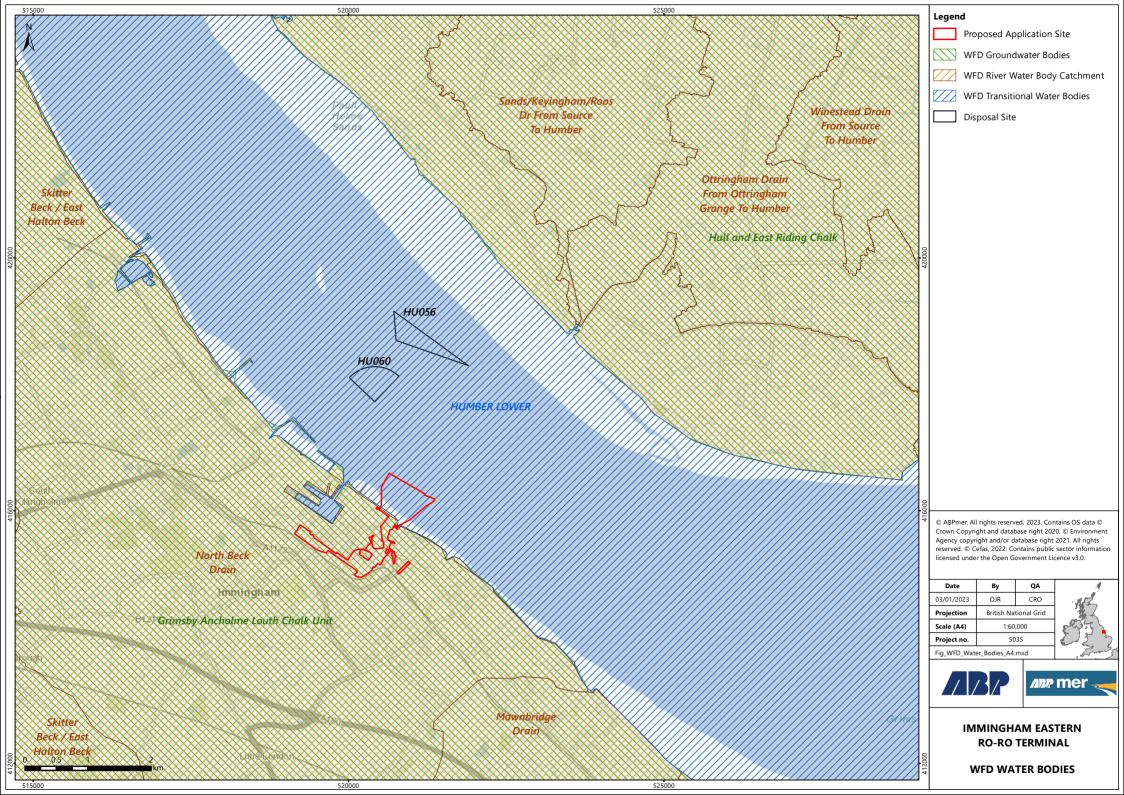

-------------------|----------------------------------|------------------|
| Project               | Immingham Eastern Ro-Ro Terminal |                  |
| <b>Document Title</b> | Nature Conservation Plans        |                  |
| Commissioned          | Associated British Ports         |                  |
| by                    |                                  |                  |
| Document ref          | 2.4                              |                  |
| APFP Reg 2009         | Regulation 5(2)(I)               |                  |
| Prepared by           | Clyde & Co LLP                   |                  |
| Date                  | Version                          | Revision Details |
| 10/02/2023            | 01 Submission                    | N/A              |