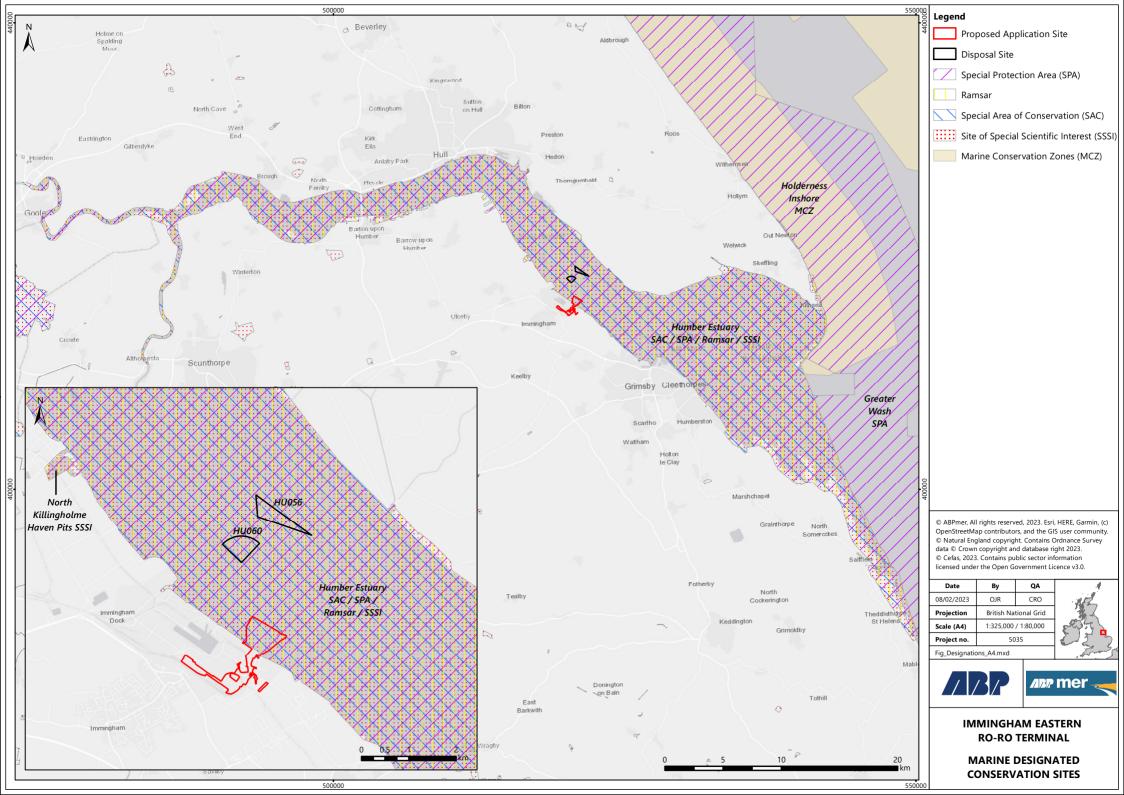

-----------------------|----------------------------------|------------------|
| Project               | Immingham Eastern Ro-Ro Terminal |                  |
| <b>Document Title</b> | Nature Conservation Plans        |                  |
| Commissioned          | Associated British Ports         |                  |
| by                    |                                  |                  |
| Document ref          | 2.4                              |                  |
| APFP Reg 2009         | Regulation 5(2)(I)               |                  |
| Prepared by           | Clyde & Co LLP                   |                  |
| Date                  | Version                          | Revision Details |
| 10/02/2023            | 01 Submission                    | N/A              |