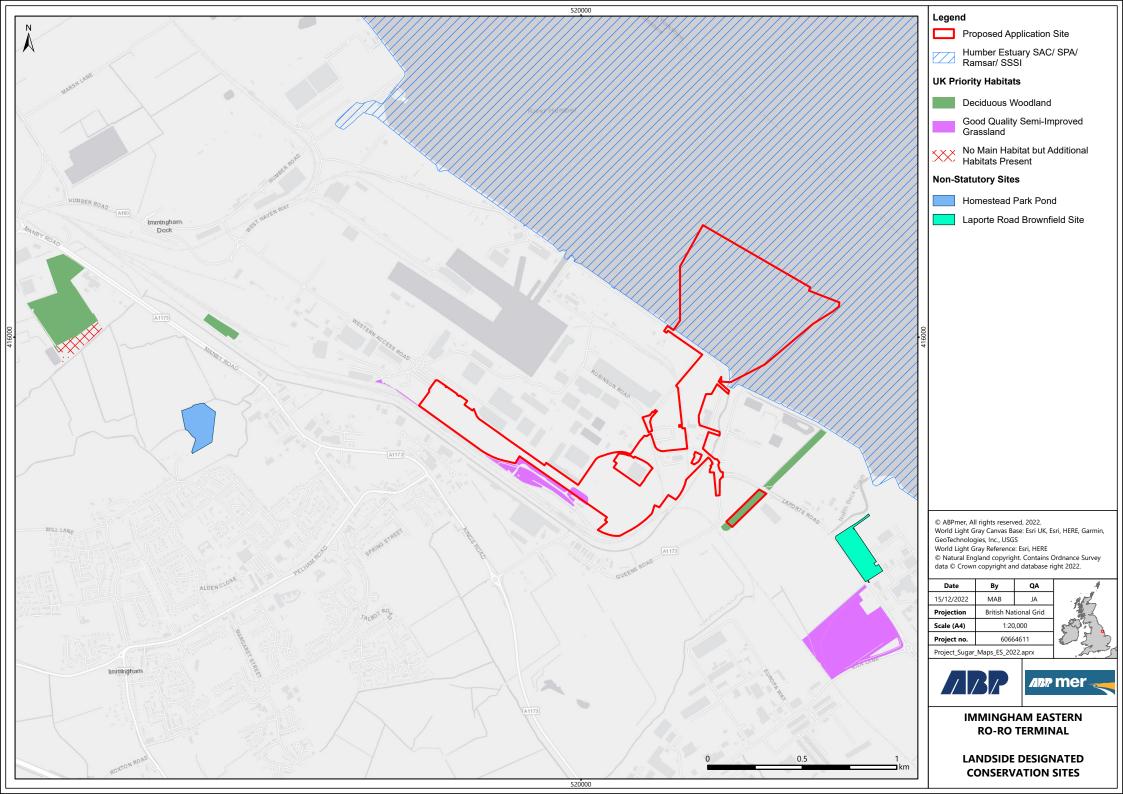

---------------------|----------------------------------|------------------|
| Project               | Immingham Eastern Ro-Ro Terminal |                  |
| <b>Document Title</b> | Nature Conservation Plans        |                  |
| Commissioned          | Associated British Ports         |                  |
| by                    |                                  |                  |
| Document ref          | 2.4                              |                  |
| APFP Reg 2009         | Regulation 5(2)(I)               |                  |
| Prepared by           | Clyde & Co LLP                   |                  |
| Date                  | Version                          | Revision Details |
| 10/02/2023            | 01 Submission                    | N/A              |